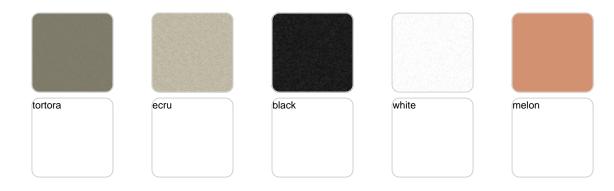

## **Finishes**

#### finishes

BASIC PP Ref. 56032

Available in various colors