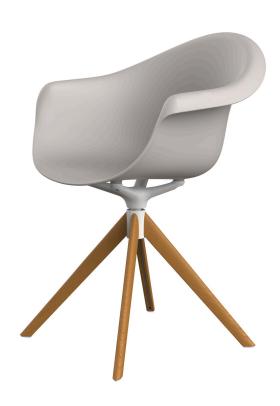

# Incasso swivel armchair with wooden legs

by Archirivolto Design

A highly customizable armchair, from the seat to the base, the color and even the material. Designed by <u>Archirivolto Design</u>.

#### Description

Made from polypropylene and reinforced with fiberglass manufactured by gas injection. Available in various colors. Suitable for indoor and outdoor use.

Weight: 9.3 Kg

INCASSO Sillón giratorio madera INCASSO Wooden swivel Armchair