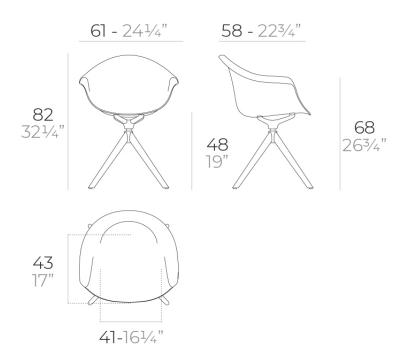

#### Info

#### Description

Made from polypropylene and reinforced with fiberglass manufactured by gas injection. Available in various colors. Suitable for indoor and outdoor use.

Weight: 9.3 Kg

INCASSO Sillón giratorio madera INCASSO Wooden swivel Armchair