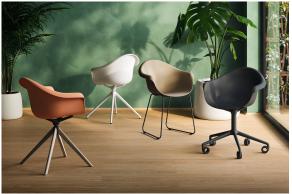

# Incasso swivel armchair with wooden legs

by Archirivolto Design

A highly customizable armchair, from the seat to the base, the color and even the material. Designed by <u>Archirivolto Design</u>.

#### Description

Made from polypropylene and reinforced with fiberglass manufactured by gas injection. Available in various colors. Suitable for indoor and outdoor use.

Weight: 9.3 Kg

INCASSO Sillón giratorio madera INCASSO Wooden swivel Armchair